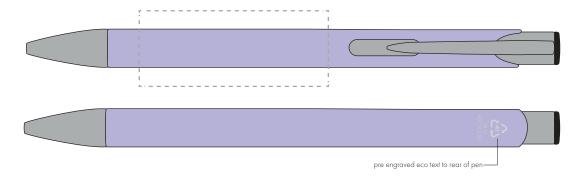

## **PANTONE REFERENCE(S)**

Engrave

ARTWORK SCALE 100% Rotary Engrave Area: 50mm x 20mm

Product Image for visualisation - colours may vary

## The dashed line is to demonstrate print area and will not appear on your printed item